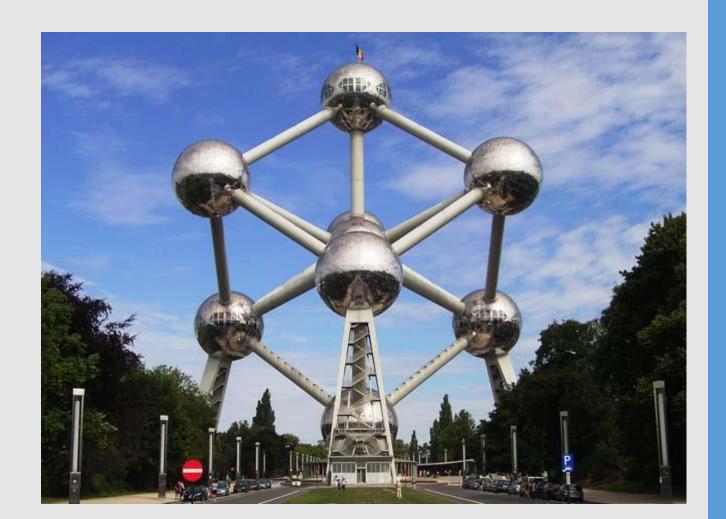

### 12. WHERE CAN THIS MONUMENT BE FOUND?

A. Munich

B. Rotterdam

C. Brussels

D. Toulouse

### 12. WHERE CAN THIS MONUMENT BE FOUND?

C. Brussels