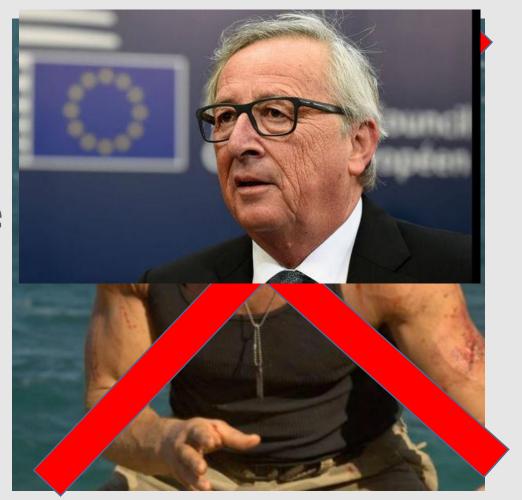

### 7. WHO IS THE PRESIDENT OF THE EUROPEAN COMMISSION?

- A. Angela Merkel
- B. José Manuel Barroso
- C. Jean-Claude Junckel
- D. Jean-Claude van Damme

### 7. WHO IS THE PRESIDENT OF THE EUROPEAN COMMISSION?

C. Jean-Claude Junckel

D. Jean-Claude van Damme