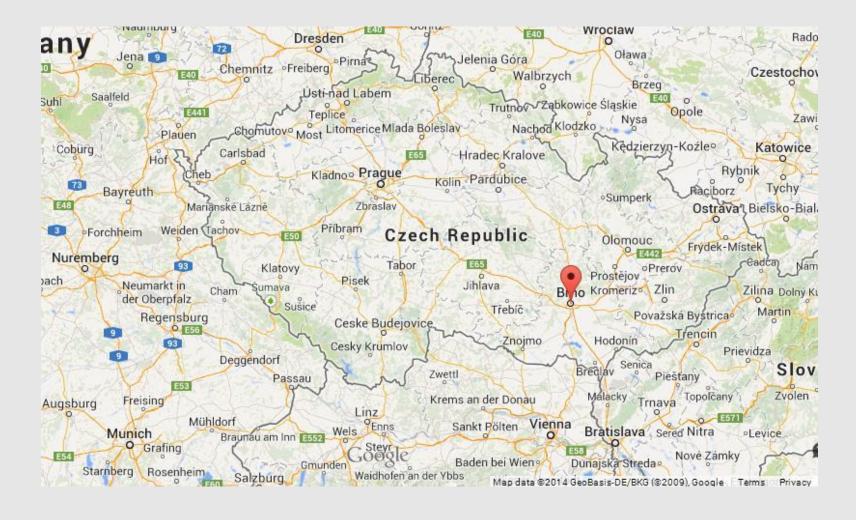

### 14. WHICH TOWN IS NOT IN HUNGARY'S NEIGHBOUR COUNTRY?

- A. Brno
- B. Brasov
- C. Novi Sad
- D. Innsbruck

### 14. WHICH TOWN IS NOT IN HUNGARY'S NEIGHBOUR COUNTRY?

A. Brno

15. WHICH COUNTRY DOES NOT HAVE A BEACH?

A. Austria