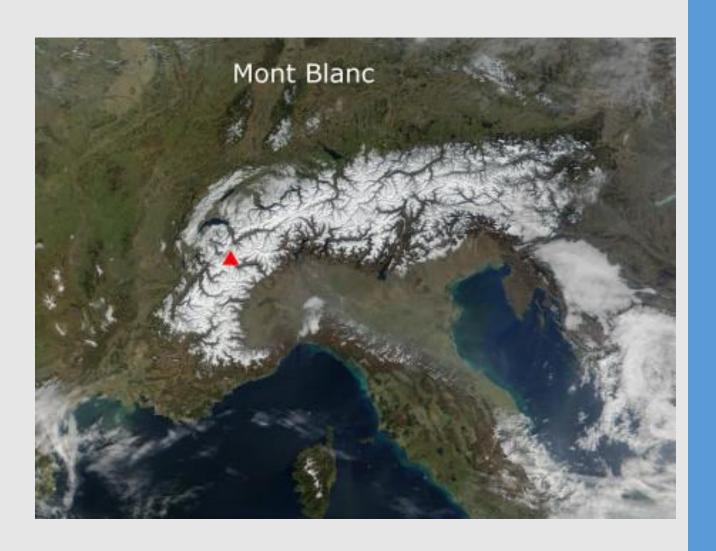

#### 13. WHERE IS THE MONT-BLANC?

- A. In the Alps
- B. In the Carpathia
- C. In the Himalayas
- D. In the Caucasus

#### 13. WHERE IS THE MONT-BLANC?

A. In the Alps