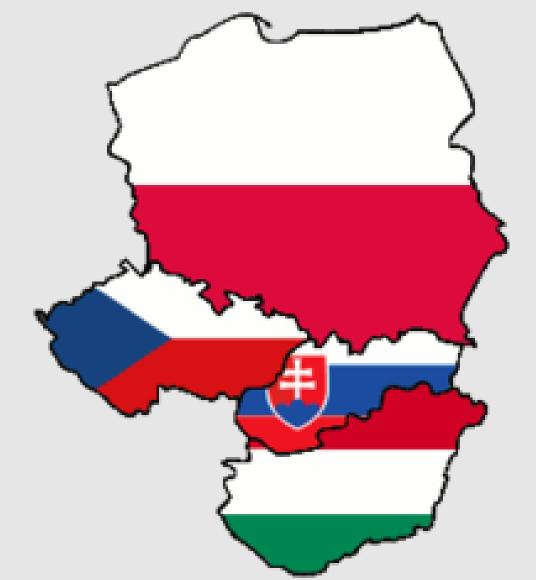

## 17. WHICH COUNTRIES BELONG TO THE "V4" ?

- A. Germany, Poland, Hungary, Czeh Republic
- B. Poland, Hungary, Slovakia, Czeh Republic
- C. Czeh Republic, Slovakia, Spain, Italy
- D. Italy, Ukraine, Poland, Romania

## 16. HOW MANY KILOMETERS LONG IS THE RUSSIAN-NORWEGIAN LAND BORDER?

C. 196

17. WHICH COUNTRIES BELONG TO

THE "V4" ?

B. Poland,Hungary,Slovakia, CzehRepublic