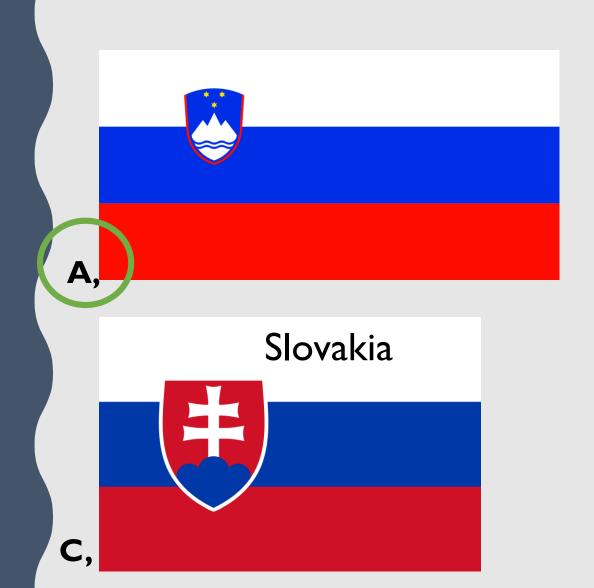

PEOPLE LIVE IN THE EUP

C. 508 Million



## 2. WHICH EUROPEAN COUNTRY DECICED NOT TO JOIN 2 TIMES BY REFERENDUM?

D. Norway



### 3. HOW MANY MEMBERS DOES THE EUROPEAN UNION HAVE?



B. 28

### 4. HOW MANY TIME ZONES TOUCH THE TERRITORY OF THE EUP

C. 3



### 5. WHICH 6 COUNTRIES FOUNDED THE EUP

A. Belgium, Netherlands, Luxemburg, France,West Germany, Italy



### 6. WHICH COUNTRY'S POPULATION IS THE SMALLEST IN THE EUP

### D. Malta





### 7. WHO IS THE PRESIDENT OF THE EUROPEAN COMMISSION?

C. Jean-Claude Junckel

D. Jean-Claude van Damme



### 8. IN WHICH YEAR DID MOST COUNTRIES JOIN THE EUP

C. 2004



# 9. HOW MANY EU MEMBERS USE THE EURO AS THEIR CURRENCY?

D.19



### 10. WHICH COUNTRY HAS THE BIGGEST TERRITORY IN THE EUP

D. France



### 11. WHICH ONE IS SLOVENIA'S FLAG?







### 12. WHERE CAN THIS MONUMENT BE FOUND?

C. Brussels



#### 13. WHERE IS THE MONT-BLANC?

A. In the Alps



### 14. WHICH TOWN IS NOT IN HUNGARY'S NEIGHBOUR COUNTRY?

A. Brno



15. WHICH COUNTRY DOES NOT HAVE A BEACH?

A. Austria



## 16. HOW MANY KILOMETERS LONG IS THE RUSSIAN-NORWEGIAN LAND BORDER?

C. 196



17. WHICH COUNTRIES BELONG TO

THE "V4" ?

B. Poland,Hungary,Slovakia, CzehRepublic



#### 18. WHERE IS SCHENGEN (THE TOWN) ?

D. Luxemburg



### 19. WHICH COUNTRY WAS THE LAST TO JOIN THE EUP

A. Croatia



## 20. WHERE IS THE HIGHEST PERCENTAGE OF RENEWABLE ENERGY USAGE IN THE EU?

B. Sweden



## THANKYOU FOR YOUR ATTENTION!