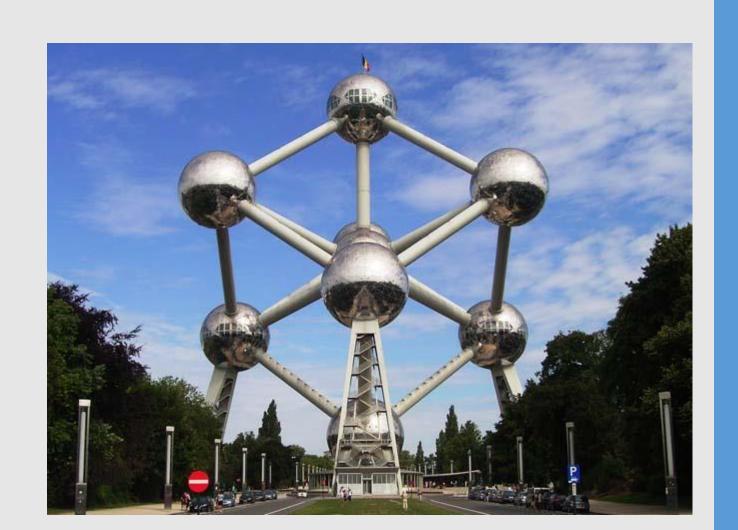

### 12. WHERE CAN THIS MONUMENT BE FOUND?

A. Munich

B. Rotterdam

C. Brussels

D. Toulouse

### 12. WHERE CAN THIS MONUMENT BE FOUND?

C. Brussels