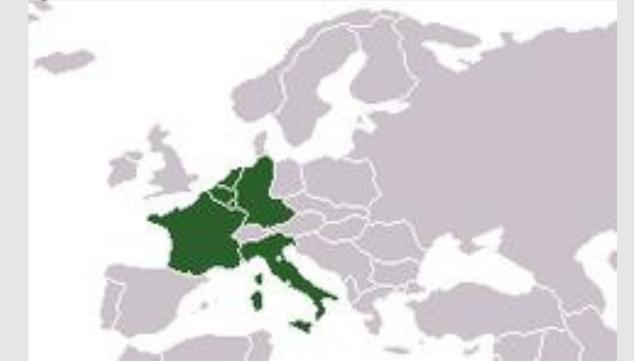

### 5. WHICH 6 COUNTRIES FOUNDED THE EUP

- A. Belgium, Netherlands, Luxemburg, France,
   West Germany, Italy
- B. Italy, Norway, Sweden, Belgium, Netherlands,Luxemburg
- C. Belgium, Netherlands, Luxemburg, France, Licheinstein, Italy

### 5. WHICH 6 COUNTRIES FOUNDED THE EUP

A. Belgium, Netherlands, Luxemburg, France,West Germany, Italy