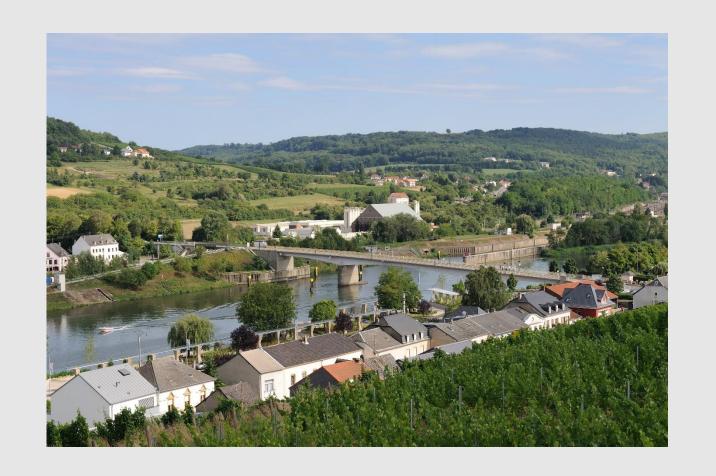

#### 18. WHERE IS SCHENGEN (THE TOWN) ?

- A. France
- B. Schwitzerland
- C. Netherlands
- D. Luxemburg

#### 18. WHERE IS SCHENGEN (THE TOWN) ?

D. Luxemburg