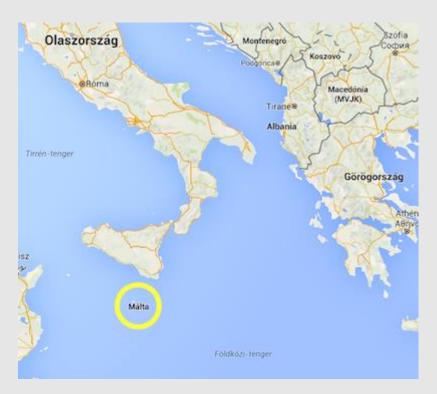

### 6. WHICH COUNTRY'S POPULATION IS THE SMALLEST IN THE EUP

- A. Andorra
- B. Luxemburg
- C. Licheinstein
- D. Malta

### 6. WHICH COUNTRY'S POPULATION IS THE SMALLEST IN THE EUP

### D. Malta