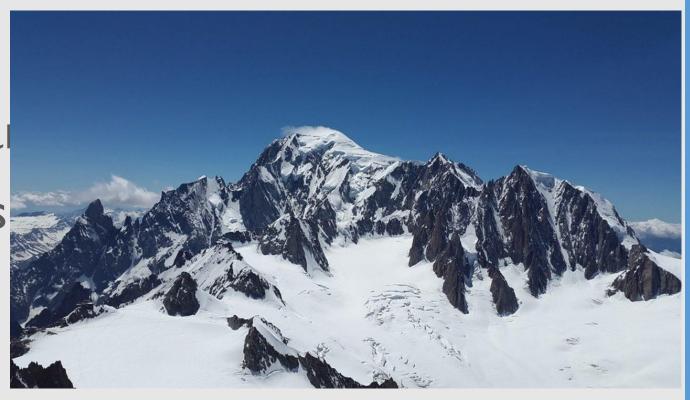

#### 13. WHERE IS THE MONT-BLANC?

- A. In the Alps
- B. In the Carpathia
- C. In the Himalayas
- D. In the Caucasus

#### 13. WHERE IS THE MONT-BLANC?

A. In the Alps