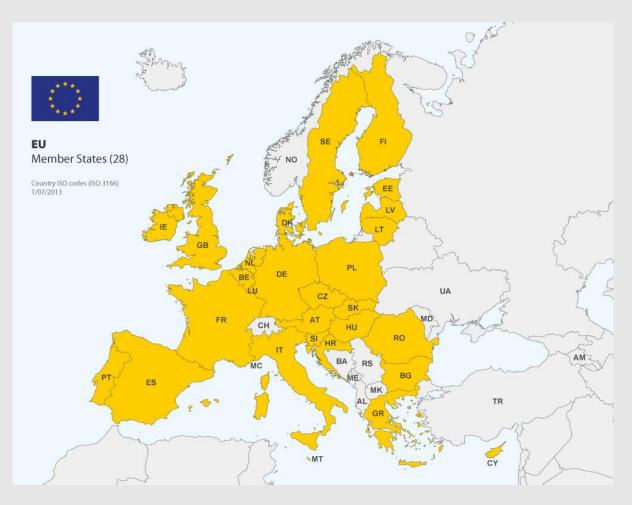

### 3. HOW MANY MEMBERS DOES THE EUROPEAN UNION HAVE?

A. 19

B. 28

C. 48

D. 32

### 3. HOW MANY MEMBERS DOES THE EUROPEAN UNION HAVE?

B. 28