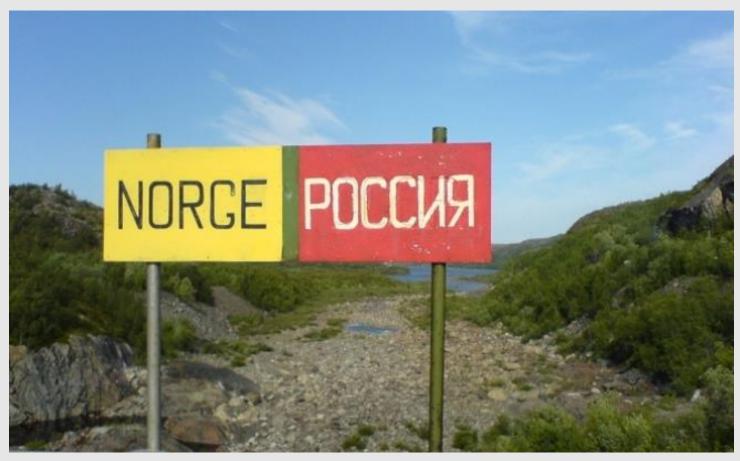

## 16. HOW MANY KILOMETERS LONG IS THE RUSSIAN-NORWEGIAN LAND BORDER?

A. 46

B. 521

C. 196

D. 0

## 16. HOW MANY KILOMETERS LONG IS THE RUSSIAN-NORWEGIAN LAND BORDER?

C. 196

17. WHICH COUNTRIES BELONG TO

THE "V4" ?

B. Poland,Hungary,Slovakia, CzehRepublic