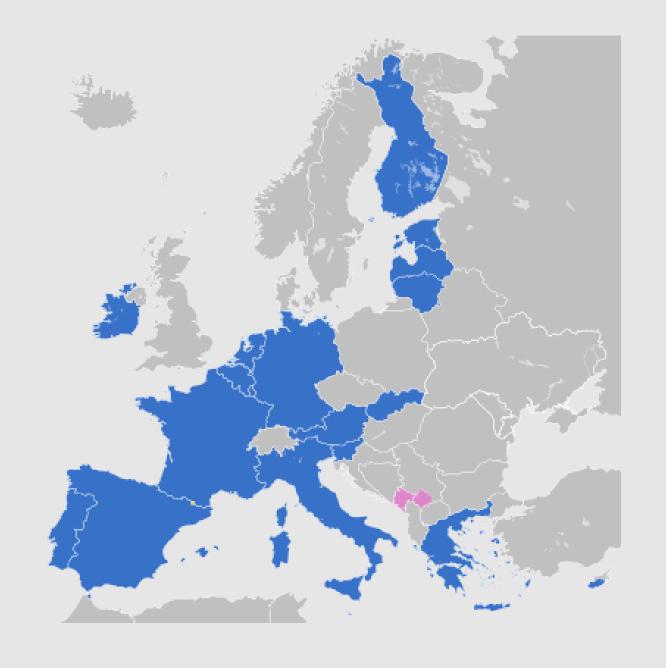

### 9. HOW MANY EU MEMBERS USE THE EURO AS THEIR CURRENCY?

A. 28

B. 9

C. 14

D. 19

# 9. HOW MANY EU MEMBERS USE THE EURO AS THEIR CURRENCY?

D.19