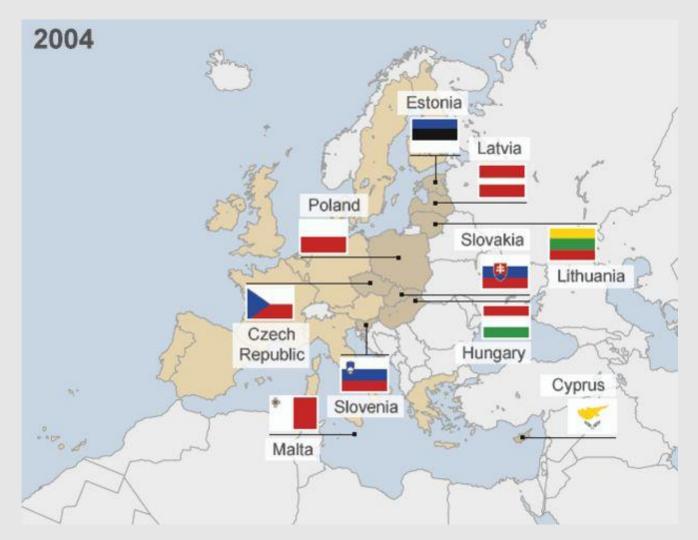

### 8. IN WHICH YEAR DID MOST COUNTRIES JOIN THE EUP

A. 1966

B. 1995

C. 2004

D. 2012

### 8. IN WHICH YEAR DID MOST COUNTRIES JOIN THE EUP

C. 2004