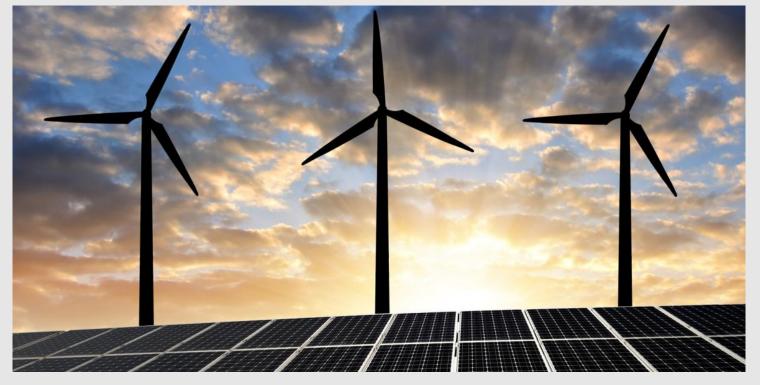

## 20. WHERE IS THE HIGHEST PERCENTAGE OF RENEWABLE ENERGY USAGE IN THE EUP

- A. Germany
- B. Sweden
- C. Austria
- D. Netherlands

## 20. WHERE IS THE HIGHEST PERCENTAGE OF RENEWABLE ENERGY USAGE IN THE EU?

B. Sweden