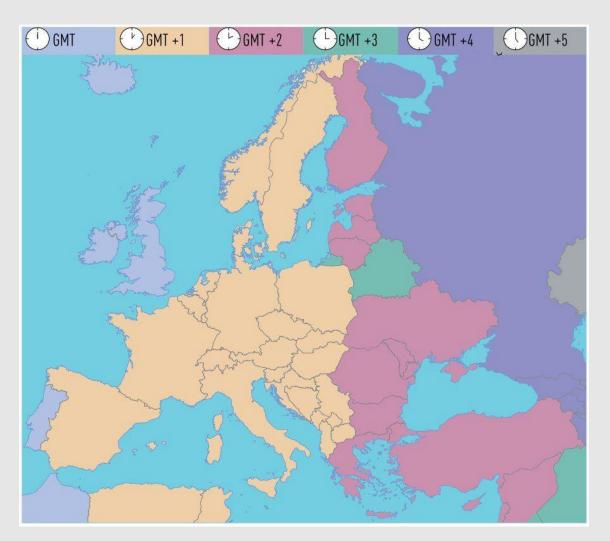

## 4. HOW MANY TIME ZONES TOUCH THE TERRITORY OF THE EUP

A. 6

B. 2

C. 3

D. 4

### 4. HOW MANY TIME ZONES TOUCH THE TERRITORY OF THE EUP

C. 3