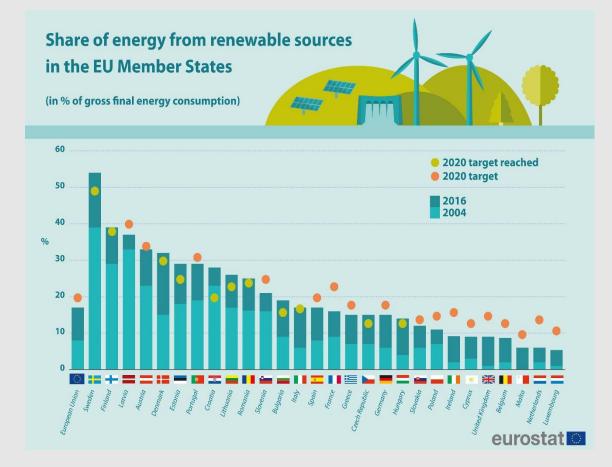

## 20. WHERE IS THE HIGHEST PERCENTAGE OF RENEWABLE ENERGY USAGE IN THE EUP

- A. Germany
- B. Sweden
- C. Austria
- D. Netherlands

## 20. WHERE IS THE HIGHEST PERCENTAGE OF RENEWABLE ENERGY USAGE IN THE EU?

B. Sweden